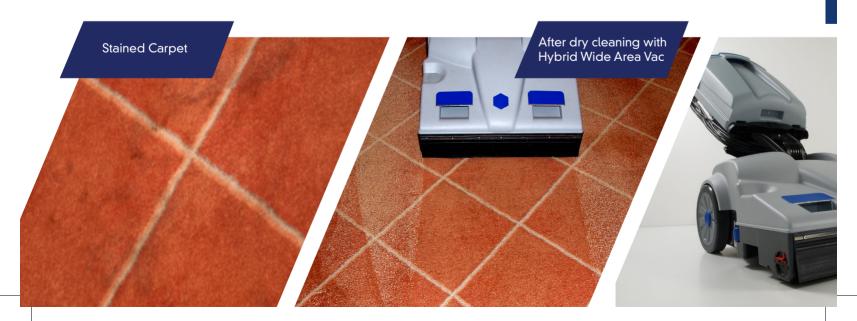

## FAST, EFFICIENT AND LOW PROFILE

Full 50cm vacuuming path easily vacuums carpets without the restriction of power cords. Self propelled in forward direction. Low profile vacuuming head allows easy access under tables