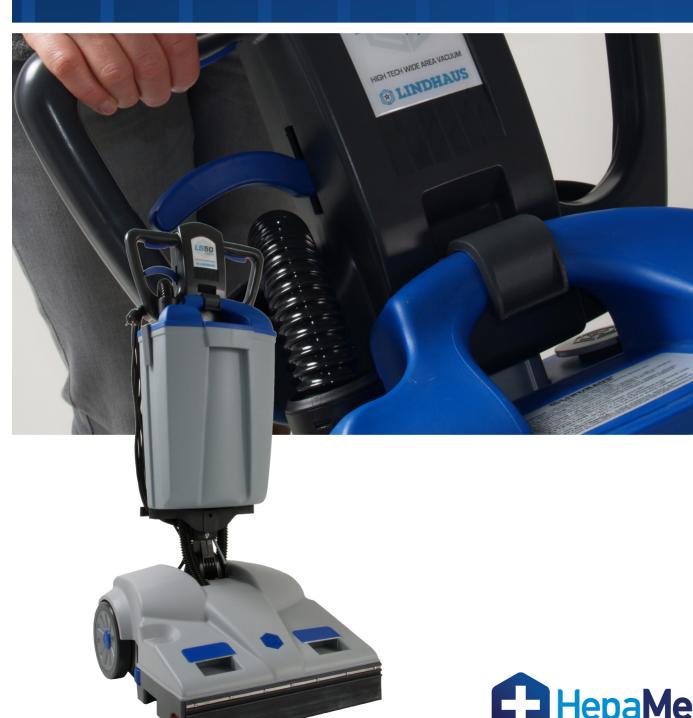

### ON BOARD BATTERY CHARGER

The machine is 100% Hybrid and it works with battery for 90 minutes. If more time is required machine can be plugged in to extend battery time by 30 mins. The re-charging time after a complete discharge is reduced to 3 hours instead of the 12 hours of GEL battery. On down time it is possible to recharge the batteries without waiting for the complete discharge.

## **HIGH EFFICIENCY MOTORS**

The high efficiency dual stage vacuum motor 24VDC – 360W are made by the parent company Rotafil located in Padova – Italy. Very efficient keeping with the highest performance. The permanent magnet brush motor 24VDC – 150W is also manufactured by Rotafil. Both new motors have been specifically developed for this machine. The maximum power consumption is only 300W during the recharge and in the use with cord.