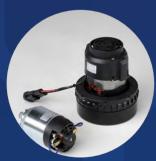

## **HIGH EFFICIENCY MOTORS**

The high efficiency dual stage vacuum motor 24VDC – 360W are made by the parent company Rotafil located in Padova – Italy. Very efficient keeping with the highest performance. The permanent magnet brush motor 24VDC – 150W is also manufactured by Rotafil. Both new motors have been specifically developed for this machine. The maximum power consumption is only 300W during the recharge and in the use with cord.