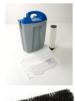

## FULL HOSPITAL GRADE HEPA FILTRATION

Combination of micro filter bags and full Hepa filter create highest level of Hospital Grade filtration. 16L bag capacity.

#### **ACCESSORIES**

LS50HYBRID Hepamedic Hybrid Wide-Area Vac

032280019 Replacement Micropore Filter Bag LS50

014990000 Replacement HEPA Filter LS50

180880081 Replacement Black Brush Roller LS50