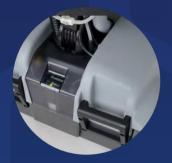

## FAST, EFFICIENT AND LOW PROFILE

Full 50cm vacuuming path easily vacuums carpets without the restriction of power cords. Self propelled in forward direction. Low profile vacuuming head allows easy access under tables