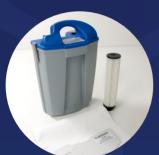

## FULL HOSPITAL GRADE HEPA FILTRATION

Combination of micro filter bags and full Hepa filter create highest level of Hospital Grade filtration. 16L bag capacity.

#### **ACCESSORIES**

LS50HYBRID Hepamedic Hybrid Wide-Area Vac

032280019 Replacement Micropore Filter Bag LS50

014990000 Replacement HEPA Filter LS50

180880081 Replacement Black Brush Roller LS50