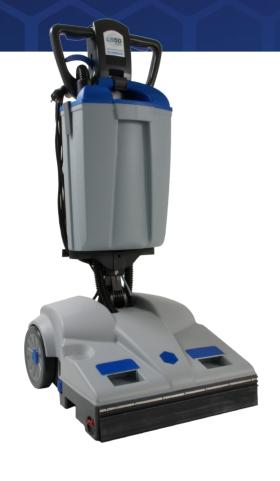

# HYBRID WIDE AREA VAC 500

## Battery Vacuum for fast cleaning without cords!

This low profile battery Vacuum will vacuum all your soft floors without the danger or restrictions from electrical cords. Easily vacuums under tables and benches.

## **FEATURES**

- 90 minutes of battery power
- High efficiency motors for the longest running time
- Maneuverable and light, just guide it and it goes by itself!
- The world's lowest base housing profile 230 mm
- Superior working capacity 1500 sqm/h
- Self adjusting suction nozzle, easily removable for cleaning
- The body frame turns to fold the machine for transportation
- Light weight and low noise level

## FAST, EFFICIENT AND LOW PROFILE

Full 50cm vacuuming path easily vacuums carpets without the restriction of power cords. Self propelled in forward direction. Low profile vacuuming head allows easy access under tables